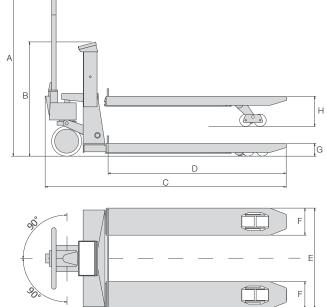

| Dimensions |                     |   |                   |  |  |
|------------|---------------------|---|-------------------|--|--|
| Α          | 47.25 in (1,200 mm) | Е | 26.75 in (680 mm) |  |  |
| В          | 30.00 in (762 mm)   | F | 7.00 in (178 mm)  |  |  |
| С          | 64.25 in (1,631 mm) | G | 3.125 in (79 mm)  |  |  |
| D          | 45.25 in (1,149 mm) | Н | 7.75 in (197 mm)  |  |  |