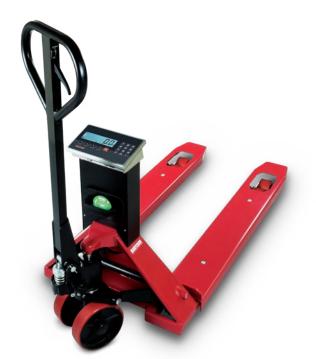

## Part Number/Price

| Part # | Description                           | Est. Weight | Price   |
|--------|---------------------------------------|-------------|---------|
| 183592 | Pallet jack scale RL-HPJ, 5000 × 1 lb | 295 lb      | Consult |

## **Standard Features**

- Steering wheels and double loading polyurethane rollers
- Four stainless steel IP68 load cells
- Weight indicator in IP65 stainless steel water-resistant enclosure
- Configuration, calibration and diagnostics from keyboard
- Rechargeable battery mounted on the pallet jack
- Zero and tare functions
- Net/Gross and lb/kg conversion
- Accumulation
- Formulation
- · +/- Checkweighing
- · Percentage weighing
- Counting (Max. resolution of 1,500,000 divisions)
- · Peak hold
- Includes a 115 VAC 50/60 Hz battery charger

### Capacity:

Maximum lifting capacity 5,000 lb

Accuracy:
± 0.1% of the maximum capacity