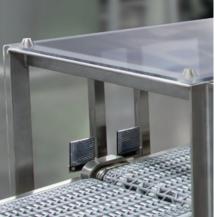

#### Hardware

- Square tube construction (SST or aluminum)
- 32 in height from top of belt with ±2.5 in of adjustment
- Modular belting

### **Construction:**

Stainless steel food-grade Stainless steel non-food-grade Aluminum non-food-grade