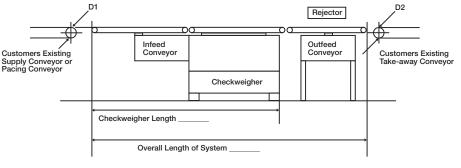

### **Configurations:**

Checkweigher Conveyor scale

### Checkweigher Packages:

NTEP Certified and non-NTEP Certified packages available in stainless steel and aluminum for food and non-food-grade applications

# Checkweigher Packages Include:

Common framework for mounting conveyor scale on same frame as infeed conveyor and indicator Basic control enclosure to interconnect wiring from photo eyes and divert solenoid and conveyor on/off/E-stop