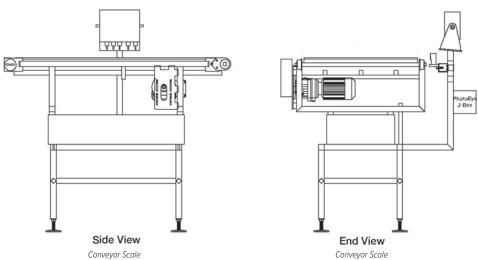

### **Standard Features**

#### **Software**

- · Four levels of security
- · Real-time statistical information
- Product report
- Statistical report
- Parameter report
- User report
- Store up to 1,000 different products
- Five-zone classification

#### **Control Panel**

- 1280 controller
- Power disconnect with lock-out/tag-out
- VFD (variable frequency drive)
- Motor overloads

#### Hardware

- Square tube construction (SST or aluminum)
- 32 in height from top of belt with ±2.5 in of adjustment
- Modular belting

# Ontional Ontional

**Approvals** 





Due to the variety of configurations, please consult a sales engineer to discuss application requirements and for complete specifications and price quotations. Field installation available at pre-determined rates. Questionnaire available at www.ricelake.com/motoweigh

# **Options**

- · Divert methods:
  - · Pneumatic pusher
  - · Air blast
  - · Drop conveyor
  - Paddle
  - Secondary diverter in series or parallel
- One-, three- or five -zone communication tower
- Audible alarm (non-washdown only)
- · Draft shields
- Drop chutes
- · Pull cord E-stops
- · Portability package (non-NTEP Certified only)
- Conveyor guide rails (round or flat)
- · Custom programming available
- Food-grade SST gnale construction. NEMA Type 4X IP66 washdown systems
- Meets HACCP requirements
- UL 508
- NTEP Cer