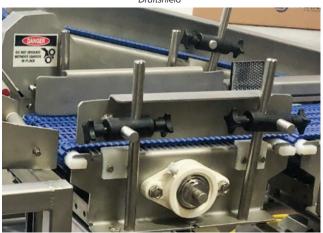

# **Options**

- · Divert methods:
  - · Pneumatic pusher
  - · Air blast
  - · Drop conveyor
  - Paddle
  - Secondary diverter in series or parallel
- One-, three- or five -zone communication tower
- Audible alarm (non-washdown only)
- · Draft shields
- Drop chutes
- · Pull cord E-stops
- · Portability package (non-NTEP Certified only)
- Conveyor guide rails (round or flat)
- · Custom programming available
- Food-grade SST gnale construction. NEMA Type 4X IP66 washdown systems
- Meets HACCP requirements
- UL 508
- NTEP Certified Legal for Trade (up to 2,000 divisions and 60 ppm)
- · Pacing conveyor