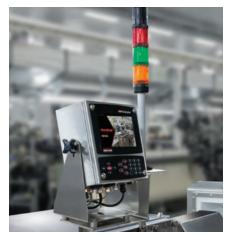

#### **Control Panel**

- 1280 controller
- Power disconnect with lock-out/tag-out
- VFD (variable frequency drive)
- Motor overloads

#### **Software**

- · Four levels of security
- · Real-time statistical information
- Product report
- Statistical report
- Parameter report
- User report
- Store up to 1,000 different products
- Five-zone classification