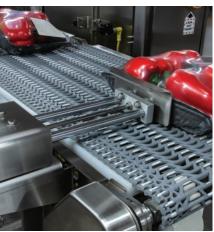

#### Hardware

- Square tube construction (SST or aluminum)
- 32 in height from top of belt with ±2.5 in of adjustment
- Modular belting

#### Belts:

Intralox® Habasit®