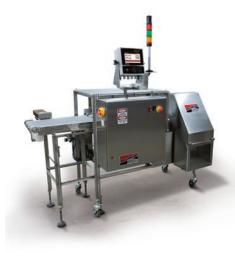

# MotoWeigh® IMW In-Motion Conveyor Scale and Checkweigher

| Example Conveyor System Sizes and Configurations                                                                                    |             |              |            |                                                                                             |                        |
|-------------------------------------------------------------------------------------------------------------------------------------|-------------|--------------|------------|---------------------------------------------------------------------------------------------|------------------------|
| Configuration                                                                                                                       | Scale Width | Scale Length | Capacity   | PPM                                                                                         | Material               |
|                                                                                                                                     |             | 12           | 10, 20     | Min Length: 3 in                                                                            | AL, Ind Welded         |
|                                                                                                                                     | 6           |              |            | Max Length (40ppm): 7 in                                                                    | SST, Ind Welded        |
|                                                                                                                                     |             |              |            | Max Length (75ppm): 3 in                                                                    | SST, Food Grade Welded |
| Santa Canvavar Only                                                                                                                 |             |              | 10, 20     | Min Length: 3 in                                                                            | AL, Ind Welded         |
| Scale Conveyor Only                                                                                                                 | 6           | 18           |            | Max Length (40ppm): 11.5 in<br>Max Length (80ppm): 5 in                                     | SST, Ind Welded        |
|                                                                                                                                     |             |              |            |                                                                                             | SST, Food Grade Welded |
|                                                                                                                                     | 6           | 24           | 10, 20     | Min Length: 3 in<br>Max Length (40ppm): 15.5 in<br>Max Length (80ppm): 7.5 in               | AL, Ind Welded         |
|                                                                                                                                     |             |              |            |                                                                                             | SST, Ind Welded        |
|                                                                                                                                     |             |              |            |                                                                                             | SST, Food Grade Welded |
|                                                                                                                                     |             | 12           | 10, 20     | Min Length: 3 in<br>Max Length (40ppm): 7 in                                                | AL, Ind Welded         |
|                                                                                                                                     | 6           |              |            |                                                                                             | SST, Ind Welded        |
|                                                                                                                                     |             |              |            | Max Length (75ppm): 3 in                                                                    | SST, Food Grade Welded |
| Checkweigher with Linear Thrust                                                                                                     |             |              |            | Min Length: 3 in<br>Max Length (40ppm): 11.5 in                                             | AL, Ind Welded         |
| Reject Device (Includes: Infeed, scale, and outfeed conveyors.                                                                      | 6           | 18           | 10, 20     |                                                                                             | SST, Ind Welded        |
| All conveyors same length.)                                                                                                         |             |              |            | Max Length (80ppm): 5 in                                                                    | SST, Food Grade Welded |
| 3 ,                                                                                                                                 |             |              |            | Min Length: 3 in                                                                            | AL, Ind Welded         |
|                                                                                                                                     | 6           | 24           | 10, 20     | Max Length (40ppm): 15.5 in                                                                 | SST, Ind Welded        |
|                                                                                                                                     |             |              |            | Max Length (80ppm): 7.5 in                                                                  | SST, Food Grade Welded |
|                                                                                                                                     |             | 18           | 10, 20, 40 | Min Length: 3 in (6 in@40 lb)                                                               | AL, Ind Welded         |
|                                                                                                                                     | 12          |              |            | Max Length (40ppm): 11.5 in<br>Max Length (80ppm): 5 in                                     | SST, Ind Welded        |
|                                                                                                                                     |             |              |            |                                                                                             | SST, Food Grade Welded |
|                                                                                                                                     | 12          | 24           | 10, 20, 40 | Min Length: 3 in (6 in@40 lb)<br>Max Length (40ppm): 15.5 in<br>Max Length (80ppm): 7.5 in  | AL, Ind Welded         |
|                                                                                                                                     |             |              |            |                                                                                             | SST, Ind Welded        |
| Scale Conveyor Only                                                                                                                 |             |              |            |                                                                                             | SST, Food Grade Welded |
|                                                                                                                                     | 12          | 30           | 10, 20, 40 | Min Length: 3 in (6 in@40 lb)<br>Max Length (40ppm): 20 in<br>Max Length (80ppm): 10 in     | AL, Ind Welded         |
|                                                                                                                                     |             |              |            |                                                                                             | SST, Ind Welded        |
|                                                                                                                                     |             |              |            |                                                                                             | SST, Food Grade Welded |
|                                                                                                                                     | 12          | 36           | 10, 20, 40 | Min Length: 3 in (6 in@40 lb)<br>Max Length (35ppm): 25.5 in<br>Max Length (70ppm): 15.5 in | AL, Ind Welded         |
|                                                                                                                                     |             |              |            |                                                                                             | SST, Ind Welded        |
|                                                                                                                                     |             |              |            |                                                                                             | SST, Food Grade Welded |
|                                                                                                                                     | 12          | 18           | 10, 20, 40 | Min Length: 3 in (6 in@40 lb)<br>Max Length (40ppm): 11.5 in<br>Max Length (80ppm): 5 in    | AL, Ind Welded         |
|                                                                                                                                     |             |              |            |                                                                                             | SST, Ind Welded        |
|                                                                                                                                     |             |              |            |                                                                                             | SST, Food Grade Welded |
| Checkweigher with Linear Thrust<br>Reject Device (Includes: Infeed,<br>scale, and outfeed conveyors.<br>All conveyors same length.) | 12          |              | 10, 20, 40 | Min Length: 3 in (6 in@40 lb)<br>Max Length (40ppm): 15.5 in<br>Max Length (80ppm): 7.5 in  | AL, Ind Welded         |
|                                                                                                                                     |             | 24           |            |                                                                                             | SST, Ind Welded        |
|                                                                                                                                     |             |              |            |                                                                                             | SST, Food Grade Welded |
|                                                                                                                                     | 12          | 30           | 10, 20, 40 | Min Length: 3 in (6 in@40 lb)<br>Max Length (40ppm): 20 in<br>Max Length (80ppm): 10 in     | AL, Ind Welded         |
|                                                                                                                                     |             |              |            |                                                                                             | SST, Ind Welded        |
|                                                                                                                                     |             |              |            |                                                                                             | SST, Food Grade Welded |
|                                                                                                                                     | 12          | 36           | 10, 20, 40 | Min Length: 3 in (6 in@40 lb)<br>Max Length (35ppm): 25.5 in<br>Max Length (70ppm): 15.5 in | AL, Ind Welded         |
|                                                                                                                                     |             |              |            |                                                                                             | SST, Ind Welded        |
|                                                                                                                                     |             |              |            |                                                                                             | SST, Food Grade Welded |